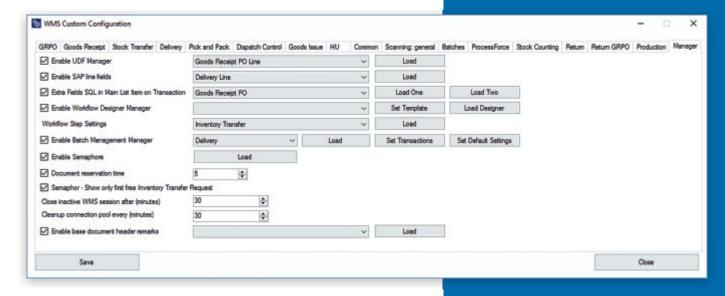

#### CompuTec WMS provides users with an extensive range of functionalities.

- User-friendly, intuitive and fully customizable interface ensures smooth workflow for your warehouse operatives
- System recommendations to help you control the flow of inventory
- Real-time, customizable semaphore protocols incomplete tasks reenter the open tasks pool automatically ensuring all work is completed on time
- Manage multiple companies
- Extensive integration capabilities

#### Customize the interface for each user or warehouse

- Ensure that only well-trained and experienced employees are allocated tasks involving specialized procedures and equipment
- Customize workflow
- Decide which data and documents are available to each warehouse
- Give managers and foremen access to data needed to create KPIs and reports using standard SAP Business One reporting tools for data-driven decision making

#### **User Defined Fields**

- Easy and quick to set up
- Integrate quality control procedures and checklists into your warehouse processes
- Monitor complex and highly specialized inventory and storage condition data

#### **Full data validation**

As well as SAP Business One validation, you can add CompuTec WMS's own quick, responsive and easy to use validation to all CompuTec WMS, ProcessForce and User-Defined Fields.

#### SQL query fields

- Pull any data from anywhere in your database and display it for your employees' reference
- Draw on multiple database entries to display the results of any calculations you need