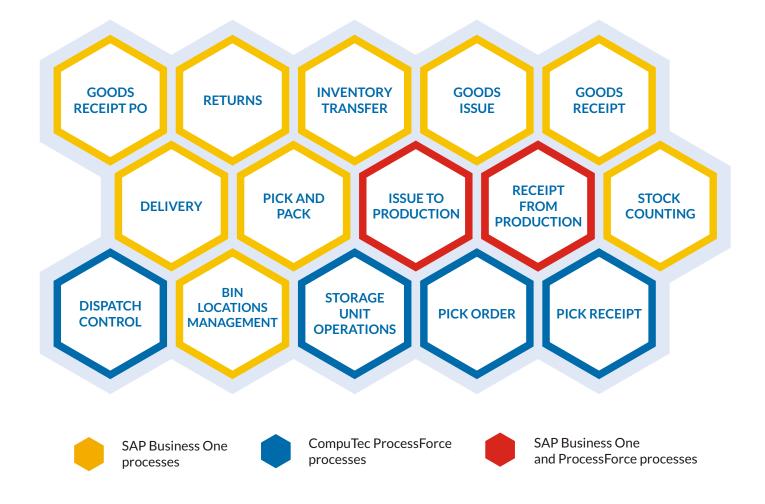

#### **MANAGE LOGISTICS PROCESSES**

With full support for all logistics documents CompuTec WMS helps you organize and monitor inventory movements from the moment an item arrives in your warehouse to the moment it leaves either intact or as part of a final product.

#### SUPPORT THE PRODUCTION PROCESS

CompuTec WMS can be used in conjunction with SAP Business One's production module or, for those with more sophisticated production needs, with our own advanced manufacturing solution, CompuTec ProcessForce, to fully integrate your warehouses with your shop floor.

### **ProcessForce**

CompuTec ProcessForce is an intelligent solution which extends SAP Business One to meet the needs of advanced manufacturers.

Using CompuTec WMS in conjunction with CompuTec ProcessForce gives you access to several additional CompuTec WMS functionalities which will synchronize your warehouse with your production line even further.